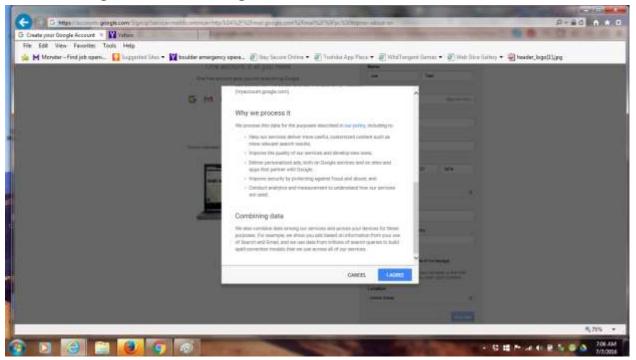

4) Click the "I agree" button to agree to their terms

5) Follow the onscreen instructions to verify your account — they will immediately text a code to your cellphone, and you enter that code into a blank on the screen where you are creating the account. This verifies that they have a second means of contacting you if needed.