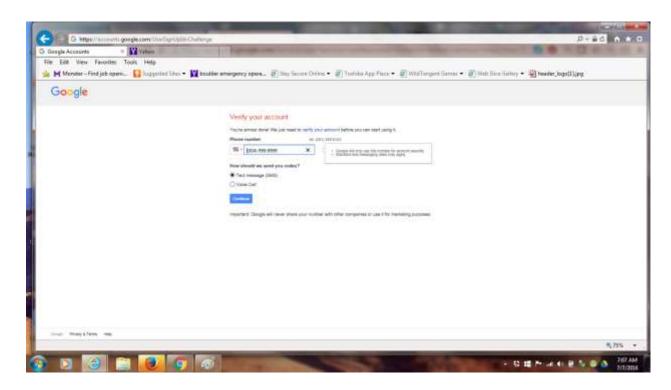

4) Click the "I agree" button to agree to their terms

5) Follow the onscreen instructions to verify your account — they will immediately text a code to your cellphone, and you enter that code into a blank on the screen where you are creating the account. This verifies that they have a second means of contacting you if needed.