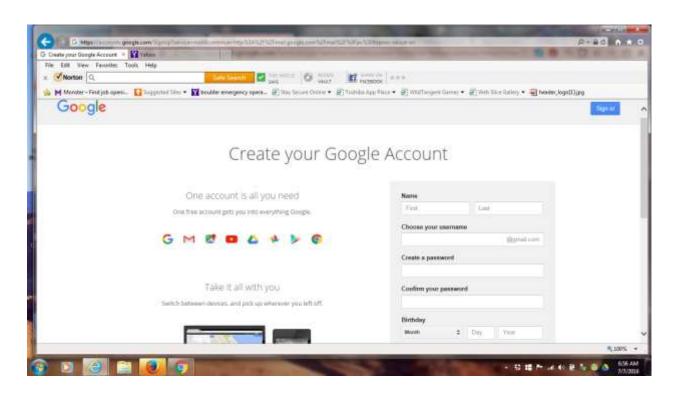

Let's get started!!

**1) Go to accounts.google.com** and you'll see a registration form either identical or very similar to the one below.

 As mentioned above, you must have either a cellphone that receives texts or a current email address to create a new Gmail email account.

3) **Fill in this new account form and click the Next Step button** to submit it. If you don't have a current email address, leave that blank, but you will definitely need to enter a cellphone number that accepts texts in that case.