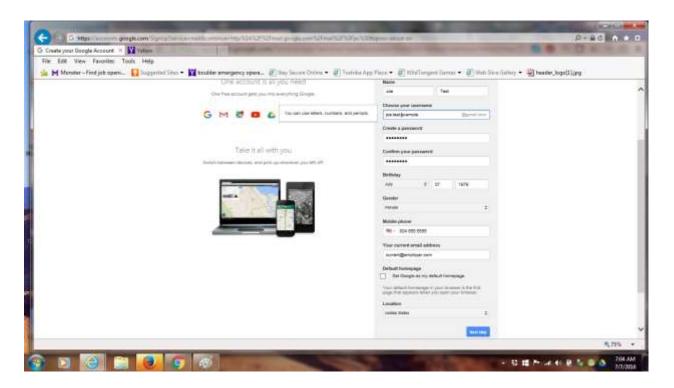

3) **Fill in this new account form and click the Next Step button** to submit it. If you don't have a current email address, leave that blank, but you will definitely need to enter a cellphone number that accepts texts in that case.